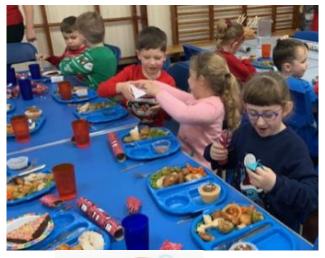

#### Only 2 weeks to go until the Christmas Holidays

We had a very festive day on Wednesday this week as the children had their Christmas Dinners. A big thank you to our wonderful kitchen staff, Rachel, Sarah and Nicola who worked so hard to give the children and staff a delicious Christmas meal.