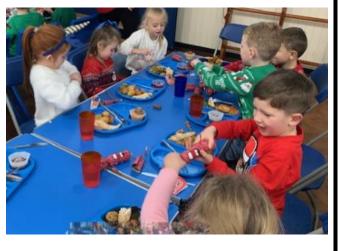

#### Only 2 weeks to go until the Christmas Holidays

We had a very festive day on Wednesday this week as the children had their Christmas Dinners. A big thank you to our wonderful kitchen staff, Rachel, Sarah and Nicola who worked so hard to give the children and staff a delicious Christmas meal.