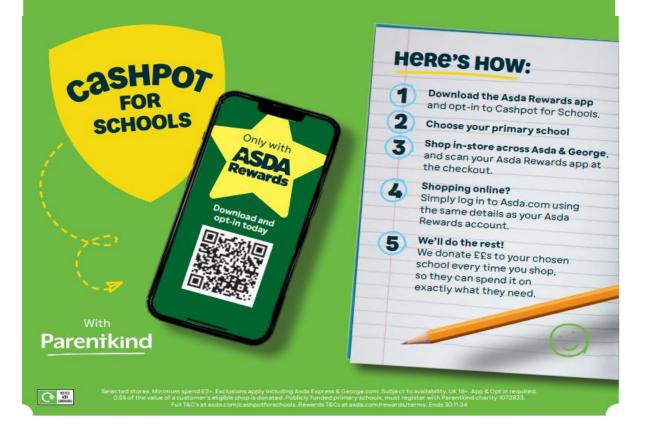

# INTRODUCING CASHPOT FOR SCHOOLS

Download and opt-in with Asda Rewards and we will donate ££s to schools.