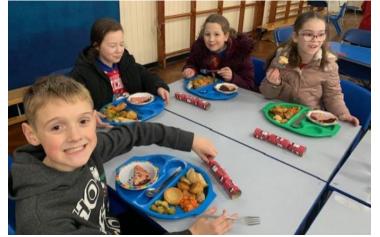

#### Only 2 weeks to go until the Christmas Holidays

We had a very festive day on Wednesday this week as the children had their Christmas Dinners. A big thank you to our wonderful kitchen staff, Rachel, Sarah and Nicola who worked so hard to give the children and staff a delicious Christmas meal.