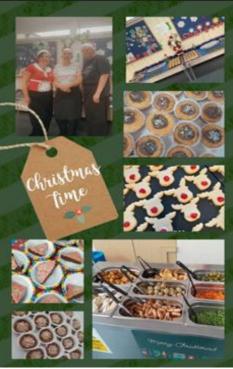

#### Only 2 weeks to go until the Christmas Holidays

We had a very festive day on Wednesday this week as the children had their Christmas Dinners. A big thank you to our wonderful kitchen staff, Rachel, Sarah and Nicola who worked so hard to give the children and staff a delicious Christmas meal.