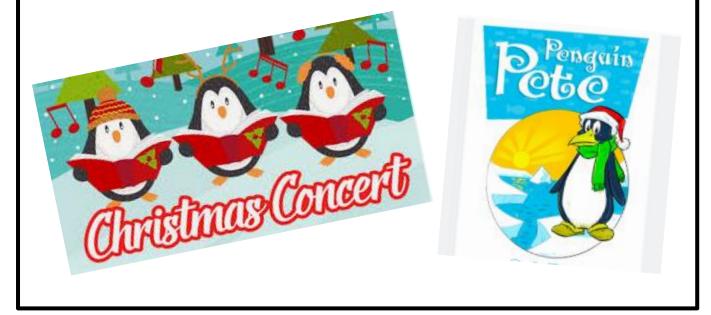

#### **Christmas Performances 2024**

The children will be doing their Christmas performances next week on the dates / times stated below:

10<sup>th</sup> December 2024 – Key Stage 2 'Christmas Concert' Performance – 2.00pm and 5.00pm 11<sup>th</sup> December 2024 – Key Stage 1 'Penguin Pete' Performance – 2.00pm and 5.00pm 12<sup>th</sup> December 2024 – EYFS (FS1/2) 'Christmas Nativity' Performance – 9.15am