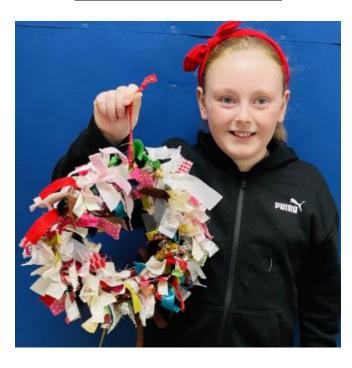

#### Rag Wreath's After School Club

Amber, pictured above showing off her beautiful rag wreath she made at Mrs Walker's After School Club. Amber is now in the process of making another wreath which she will be donating to St Thomas' Church for their Christmas Display. Well done Amber, it looks amazing.