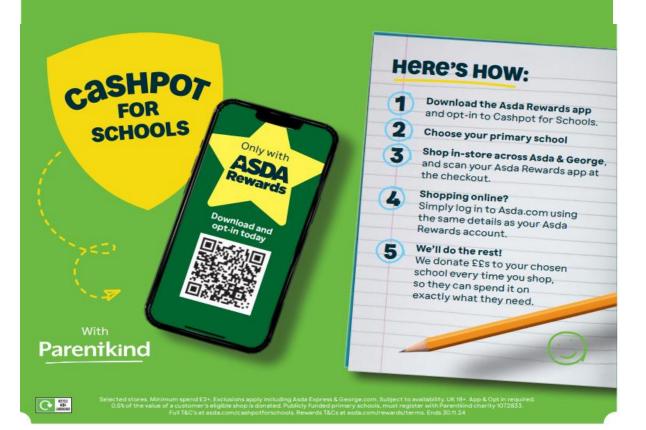

# INTRODUCING CASHPOT FOR SCHOOLS

Download and opt-in with Asda Rewards and we will donate ££s to schools.