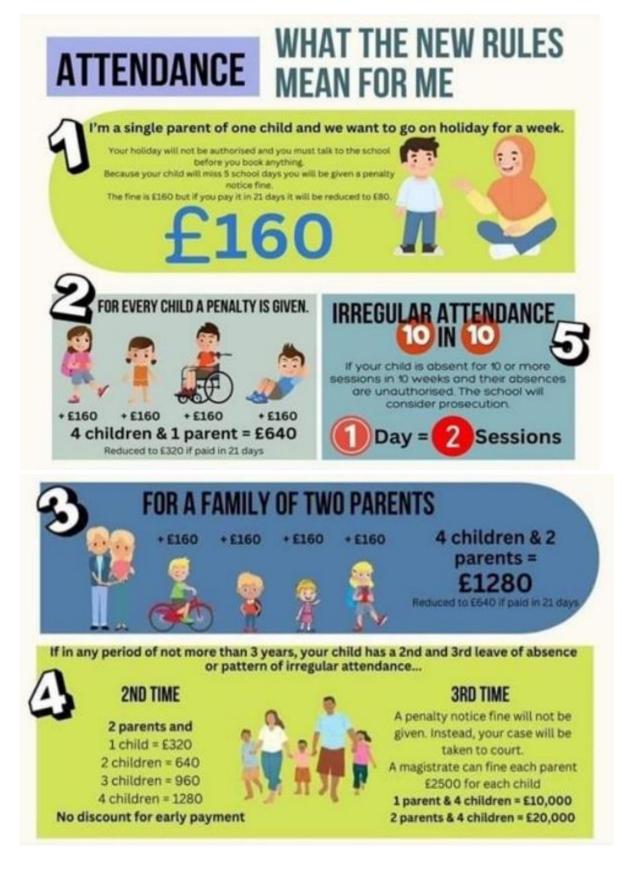

Everyone is welcome to attend to discuss any concerns regarding school attendance. I know many of your will be aware of the new rules regarding attendance / leave of absence so this is an opportunity to come into school and ask any questions you may have. We look forward to seeing you there.