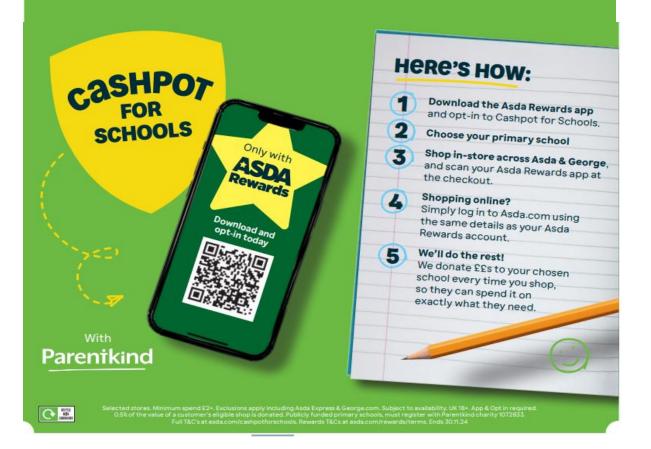

# INTRODUCING CASHPOT FOR SCHOOLS

Download and opt-in with Asda Rewards and we will donate ££s to schools.