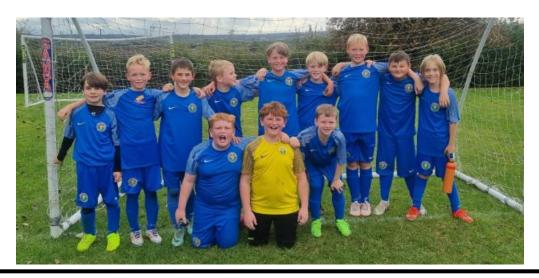

### St Thomas are through to the Semi-Finals!

St Thomas continue to make history as they progress into the semi-finals of the Totty Cup! Man of the match, Freddie 'The Cat' pulled off a number of world-class saves, to continue their unbeaten run.

St Thomas put on a strong defensive performance to overcome Wath Our Lady & St. Joseph. Isaac 'The General', Oliver and Freddie 'The Cat' neutralised Wath's relentless barrage of assaults. The game was a scrappy encounter that was hard fought in midfield by Captain Oscar, Jude, Sam, Ben, Franky, Frankie, and Harry. Jayce and Finley received minimal service in the attacking third.

The game looked destined for extra-time and penalties, until a lofted goal kick, from captain marvellous, penetrated Wath's defensive line. Sam ran onto the pass, showing great composure to score the game's only goal.

In the dying moments of the game, there was a handball in the box and a penalty was awarded to Wath. Freddie 'The Cat' sprang into action, saving the penalty and sent St Thomas soaring into the next round. Thank you to everyone who came along and showed their support.