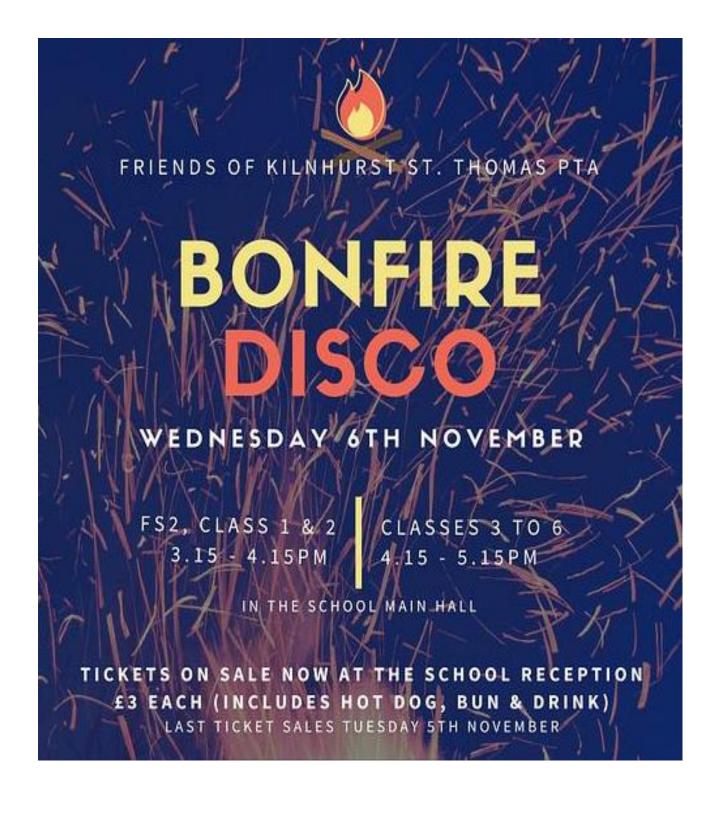

# www.rotherham.gov.uk

| Dates for your diary - Autumn Term 1 and 2                                                     |  |  |  |  |  |
|------------------------------------------------------------------------------------------------|--|--|--|--|--|
| 14 <sup>th</sup> October 2024 – Year 6 Mock Sat's week                                         |  |  |  |  |  |
| 25 <sup>th</sup> October 2024 – Last day of term – school breaks up at 3.10pm                  |  |  |  |  |  |
| W.C: 28 <sup>th</sup> October 2023 – School Closed for half term.                              |  |  |  |  |  |
| 4 <sup>th</sup> November 2024 – INSET Day                                                      |  |  |  |  |  |
| 5 <sup>th</sup> November 2024 – School re-opens to all pupils                                  |  |  |  |  |  |
| 6 <sup>th</sup> November 2024 – Bonfire Disco – tickets on sale now                            |  |  |  |  |  |
| 29 <sup>th</sup> November 2024 – Christmas Fayre – 1.30pm                                      |  |  |  |  |  |
| 4 <sup>th</sup> December 2024 – Christmas Dinner                                               |  |  |  |  |  |
| 10 <sup>th</sup> December 2024 – Key Stage 2 Christmas Performance's – 2.00pm and 5.00pm       |  |  |  |  |  |
| 11 <sup>th</sup> December 2024 – Key Stage 1 Christmas Performance's – 2.00pm and 5.00pm       |  |  |  |  |  |
| 12 <sup>th</sup> December 2024 – EYFS Christmas Performance – 9.15am                           |  |  |  |  |  |
| 16 <sup>th</sup> December 2024 – EYFS Christmas Party at 10.30am                               |  |  |  |  |  |
| 17 <sup>th</sup> December 2024 – Class 5 and 6 Christmas Party (PM)                            |  |  |  |  |  |
| 18 <sup>th</sup> December 2024 – Classes 1 and 2 Christmas Party (PM)                          |  |  |  |  |  |
| 19 <sup>th</sup> December 2024 – Classes 3 and 4 Christmas Party (PM)                          |  |  |  |  |  |
| 20 <sup>th</sup> December 2024 – 1.30pm – Christmas Singalong with Mrs Sherwood (whole school) |  |  |  |  |  |
| 20 <sup>th</sup> December 2024 - School Breaks up for Christmas Holidays at 3.10pm             |  |  |  |  |  |
|                                                                                                |  |  |  |  |  |